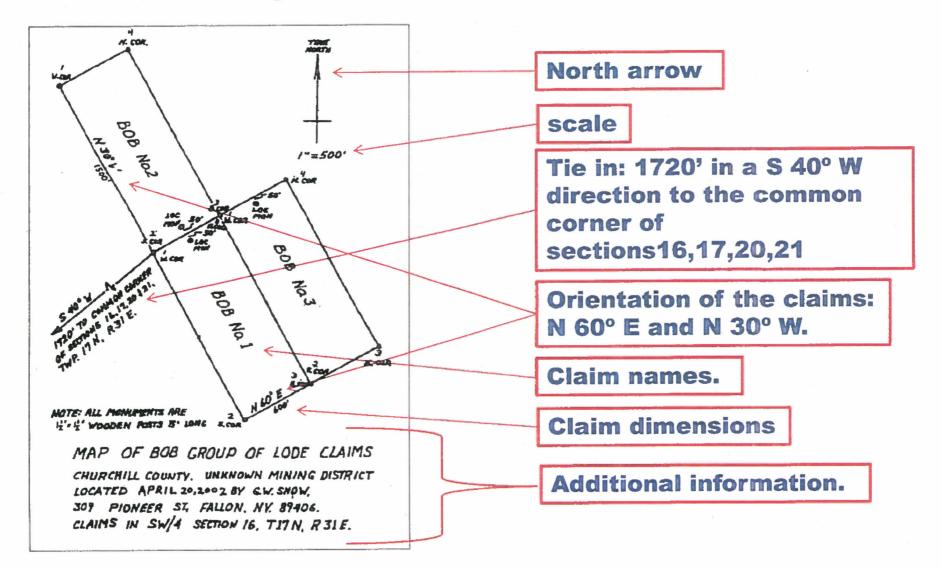

# North Azimuth...

# **Quadrant and Bearing...**

# Or, you can use the cadastral survey information.

- From the NE corner of section 29, go
   650 feet along the section line in a southerly direction.
- The east boundary of the claim is adjacent to the section line.

At the SE corner of the claim, deflect 90° and go 600 feet to the SW corner.

# Let's start with the compass.

# North, South, East, and West are always easiest.

You could record the direction like this, *"the NW corner of my claim is 550 feet south and 1200 feet east of the NW corner of section 20, T32N, R50E".* 

With this method, no angles or degrees are needed! And we assume you mean "True" North.

# Alternative tie in points:

- 43 CFR 3832.12 When I record a mining claim or site, how do I describe the lands I have claimed? (2)(i)(B)...tying the description to a:
- Natural object,
- Permanent monument,
- Topographic,
- Hydrographic, or
- Man-made feature.

**Metes and Bounds:** (note: this is after providing a tie in to the Northwest corner of the claim.)

Commonly used

with lode claims

- go 600 feet in a S 70<sup>o</sup> E direction to the Northeast corner,
- thence 1500 feet in a S 20<sup>o</sup> W direction to the Southeast corner,
- thence 600 feet in a N 70<sup>o</sup> W direction to the Southwest corner,
- thence 1500 feet in a N 20<sup>o</sup> E direction to the Northwest corner and point of beginning.

# An example of a simple accurate map.