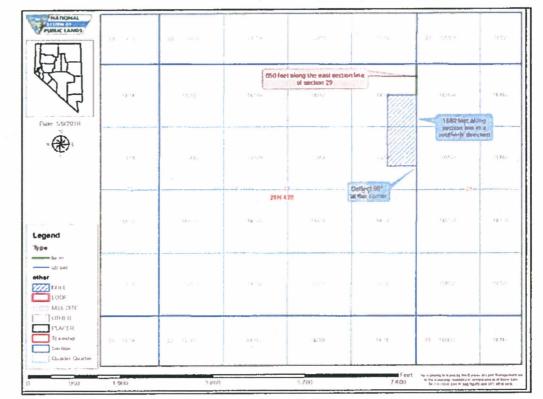

# Or, you can use the cadastral survey information.

- From the NE corner of section 29, go
   650 feet along the section line in a southerly direction.
- The east boundary of the claim is adjacent to the section line.

At the SE corner of the claim, deflect 90° and go 600 feet to the SW corner.

# An example of a simple accurate map.