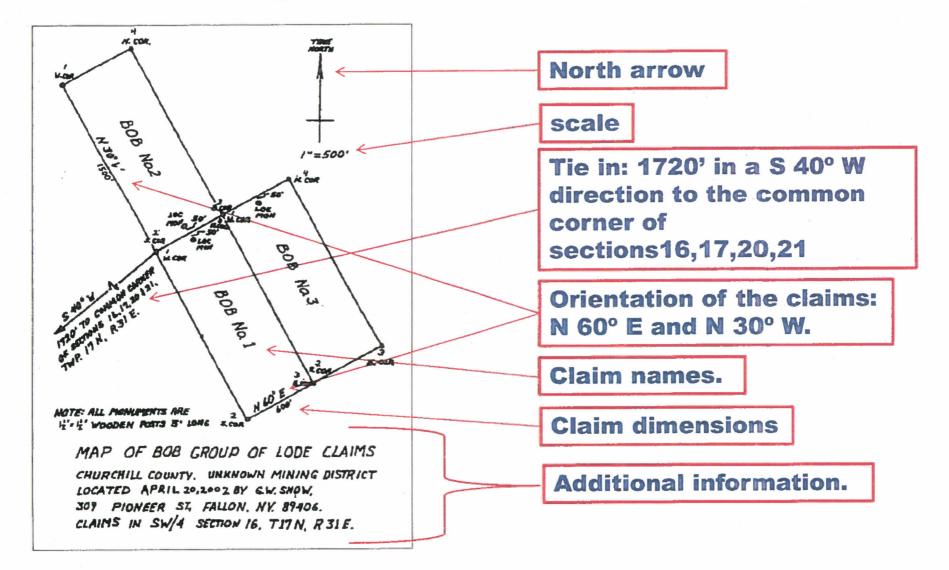

Alternative tie in points:

- 43 CFR 3832.12 When I record a mining claim or site, how do I describe the lands I have claimed? (2)(i)(B)...tying the description to a:
- Natural object,
- Permanent monument,
- Topographic,
- Hydrographic, or
- Man-made feature.

Metes and Bounds: (note: this is after providing a tie in to the Northwest corner of the claim.)

Commonly used

with lode claims

- Beginning at the Northwest corner,
- go 600 feet in a S 70<sup>o</sup> E direction to the Northeast corner,
- thence 1500 feet in a S 20<sup>o</sup> W direction to the Southeast corner,
- thence 600 feet in a N 70<sup>o</sup> W direction to the Southwest corner,
- thence 1500 feet in a N 20<sup>o</sup> E direction to the Northwest corner and point of beginning.

# An example of a simple accurate map.



# **NOTICE!!**

### These documents have been scanned!

### Do not place un-scanned documents beneath this notice!

### Do not remove this notice from this file!

GPO Jacket No. 560-102 Print Order 61540 Rise Business Services, LLC Job=AZ15 4/29/2019

Box Number= AZ15007

Claim Begin-End: AMC444261-AMC444263

**3** Transfers



AZ15007-7 AMC450400-AMC453366

# NO DOCUMENTS FOUND

NO DOCUMENTS FOUND NO DOCUMENTS FOUND

# NOTICE!!

### These documents have been scanned!

### Do not place un-scanned documents beneath this notice!

### Do not remove this notice from this file!

GPO Jacket No. 560-102 Print Order 61540 Rise Business Services, LLC Job=AZ15 4/29/2019

Box Number= AZ15007

Claim Begin-End: AMC444261-AMC444263

4 Annual Filings



AZ15007-7 AMC450400-AMC453366

1 2

#### DEPARTME