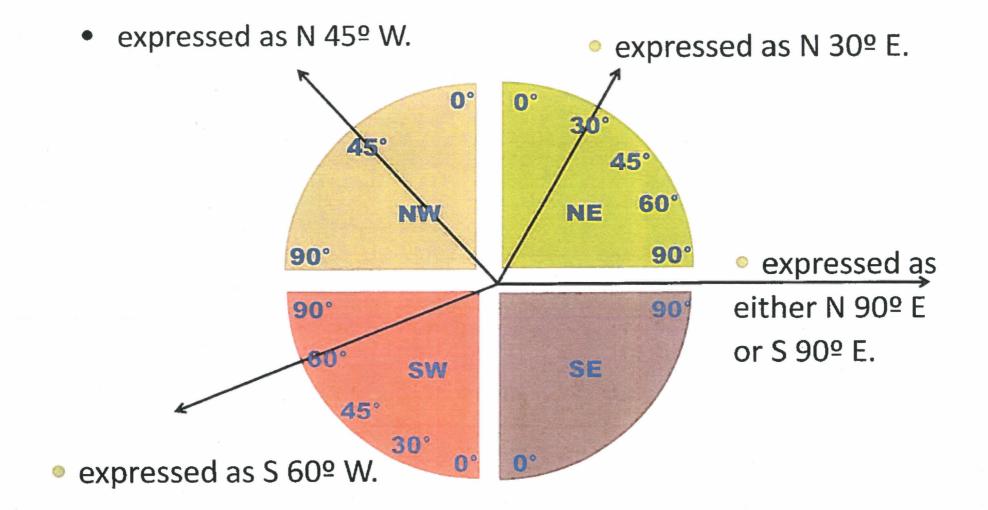

|

STICKER AT TOP OF ENVELOPE TO THE RIGHT

# Why is the position of your claim so important?

As you can see in this map:

- <u>Claim 1, is in all 4 quarter</u> sections.
- <u>Claim 2,</u> is in the NE1/4,
   SW1/4 & SE1/4.
- <u>Claim 3,</u> is in the
   **& SE1/4**.

All 3 have the same tie in data. All 3 have the same dimensions.



# North Azimuth...



# **Quadrant and Bearing...**



# Or, you can use the cadastral survey information.

- From the NE corner of section 29, go
   650 feet along the section line in a southerly direction.
- The east boundary of the claim is adjacent to the section line.



At the SE corner of the claim, deflect 90° and go 600 feet to the SW corner.

# Let's start with the compass.

# North, South, East, and West are always easiest.



You could record the direction like this, *"the NW corner of my claim is 550 feet south and 1200 feet east of the NW corner of section 20, T32N, R50E".* 

With this method, no angles or degrees are needed! And we assume you mean "True" North.

# Alternative tie in points:

- 43 CFR 3832.12 When I record a mining claim or site, how do I describe the lands I have claimed? (2)(i)(B)...tying the description to a