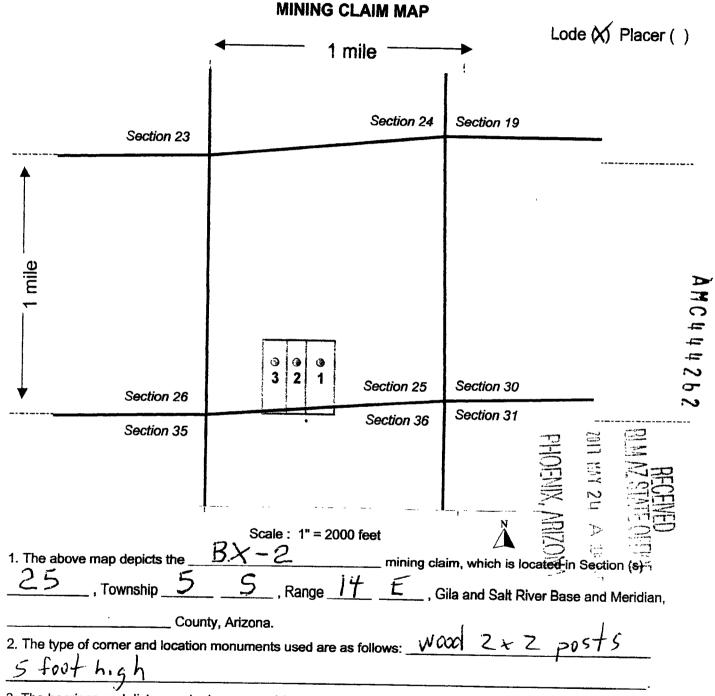

## LOCATION NOTICE FOR LODE MINING CLAIM

NOTICE IS HEREBY GIVEN that the **BX-2** lode mining claim has been located by **NSL Resources LLC**, 2149 E. Belmont St., Phoenix, AZ 85020

The general course of this claim is North-South and it is situated in Pinal County, Arizona. The claim is 1500 feet in length and 400 feet in width. This claim runs from the location monument on which this location notice is posted approximately 450 feet in a North direction to the North end line and 1050 feet in a South direction to the South end line. This claim is marked by six monuments, one at each corner and one at the center of each end line of the claim.

The location monument on which this notice is posted is situated within Section 25, T5S, R14E, Gila Salt River Base and Meridian, Arizona and this claim encompasses portions of the following quarter section(s): SW1/4, section 17, T5S, R14E, Gila Salt River Base Meridian, Arizona. The locality of this claim with reference to some natural object or permanent monument and additional information (if any) concerning its locality are as follows: Southeast corner of claim is 5886 feet N30W from Southeast corner of section 36, T5S, R14E, GSRB&M.

DATED AND POSTED on the ground this <u>4</u> day of March, 2017

Daniel P. Laux

3. The bearings and distances in degrees and feet between claim corners are as depicted on the map.

Form MCF100a Revised July 2005