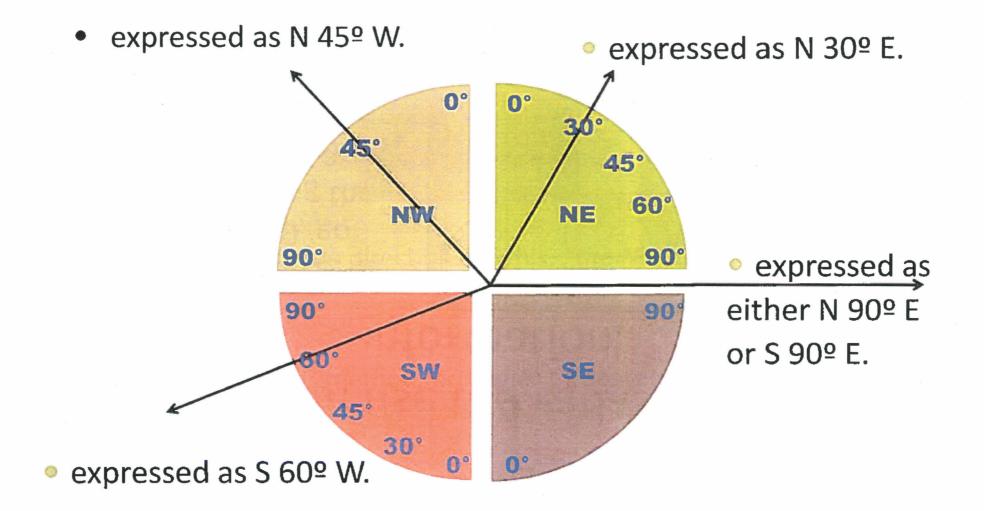

ment. The amendments must be received by BLM within 30 days of your receipt of this notice. If the amendments are not received within the 30-day timeframe the mining claims will be declared null and void.

If additional information is required, please contact Brent Squires at 602-417-9397. Please include your AMC serial number(s) on all correspondence.

.

frem for

Lucas Lucero Deputy State Director Lands, Minerals and Energy Division

Enclosure

.

# Why is the position of your claim so important?

As you can see in this map:
<u>Claim 1, is in all 4 quarter</u> sections.

- <u>Claim 2,</u> is in the NE1/4,
   SW1/4 & SE1/4.
- <u>Claim 3,</u> is in the
   **& SE1/4**.

All 3 have the same tie in data. All 3 have the same dimensions.



# North Azimuth...



# **Quadrant and Bearing...**



# Alternative tie in points:

- 43 CFR 3832.12 When I record a mining claim or site, how do I describe the lands I have claimed? (2)(i)(B)...tying the description to a:
- Natural object,
- Permanent monument,
- Topographic,
- Hydrographic, or
- Man-made feature.

Metes and Bounds: (note: this is after providing a tie in to the Northwest corner of the claim.)

Commonly used

with lode claims

- Beginning at the Northwest corner,
- go 600 feet in a S 70<sup>o</sup> E direction to the Northeast corner,
- thence 1500 feet in a S 20<sup>o</sup> W direction to the Southeast corner,
- thence 600 feet in a N 70<sup>o</sup> W direction to the Southwest corner,
- thence 1500 feet in a N 20<sup>o</sup> E direction to the Northwest corner and point of beginning.

# An example of a simple accurate ma