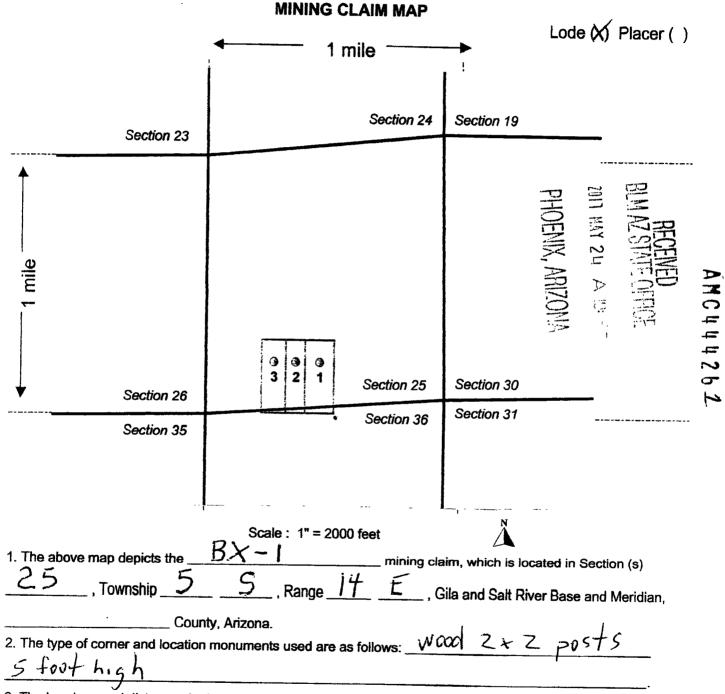

#### LOCATION NOTICE FOR LODE MINING CLAIM

NOTICE IS HEREBY GIVEN that the **BX-1** lode mining claim has been located by **NSL Resources LLC**, 2149 E. Belmont St., Phoenix, AZ 85020

The general course of this claim is **North-South** and it is situated in **Pinal** County, Arizona. The claim is **1500** feet in length and **600** feet in width. This claim runs from the location monument on which this location notice is posted approximately **450** feet in a **North** direction to the **North** end line and **1050** feet in a **South** direction to the **South** end line. This claim is marked by six monuments, one at each corner and one at the center of each end line of the claim.

The location monument on which this notice is posted is situated within Section 25, T5S, R14E, Gila Salt River Base and Meridian, Arizona and this claim encompasses portions of the following quarter section(s): SE1/4 and SW1/4, section 17, T5S, R14E, Gila Salt River Base Meridian, Arizona. The locality of this claim with reference to some natural object or permanent monument and additional information (if any) concerning its locality are as follows: Southeast corner of claim is 5616 feet N24W from Southeast corner of section 36, T5S, R14E, GSRB&M.

DATED AND POSTED on the ground this \_\_\_\_\_ day of March, 2017

Daniel P. Laux

3. The bearings and distances in degrees and feet between claim corners are as depicted on the map.

Form MCF100a Revised July 2005