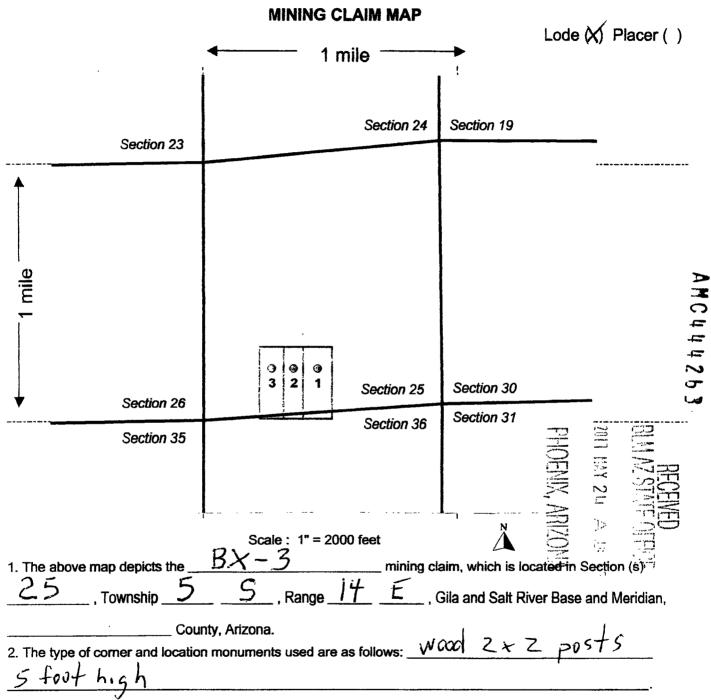

#### LOCATION NOTICE FOR LODE MINING CLAIM

NOTICE IS HEREBY GIVEN that the **BX-3** lode mining claim has been located by **NSL Resources LLC**, 2149 E. Belmont St., Phoenix, AZ 85020

The general course of this claim is **North-South** and it is situated in **Pinal** County, Arizona. The claim is **1500** feet in length and **500** feet in width. This claim runs from the location monument on which this location notice is posted approximately **450** feet in a **North** direction to the **North** end line and **1050** feet in a **South** direction to the **South** end line. This claim is marked by six monuments, one at each corner and one at the center of each end line of the claim.

The location monument on which this notice is posted is situated within Section 25, T5S, R14E, Gila Salt River Base and Meridian, Arizona and this claim encompasses portions of the following quarter section(s): SW1/4, section 17, T5S, R14E, Gila Salt River Base Meridian, Arizona. The locality of this claim with reference to some natural object or permanent monument and additional information (if any) concerning its locality are as follows: Southeast corner of claim is 6093feet N33W from Southeast corner of section 36, T5S, R14E, GSRB&M.

DATED AND POSTED on the ground this \_\_\_\_\_ day of March, 2017

Daniel P. Laux

3. The bearings and distances in degrees and feet between claim corners are as depicted on the map.

Form MCF100a Revised July 2005