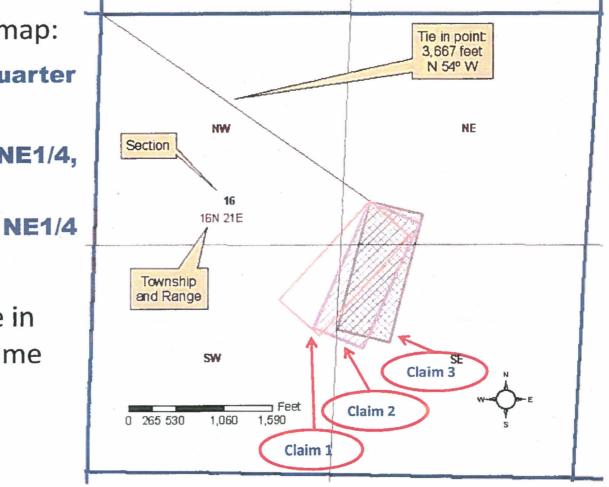

# Why is the position of your claim so important?

As you can see in this map:

- <u>Claim 1, is in all 4 quarter</u> sections.
- <u>Claim 2,</u> is in the NE1/4,
   SW1/4 & SE1/4.
- <u>Claim 3,</u> is in the
   **& SE1/4**.

All 3 have the same tie in data. All 3 have the same dimensions.