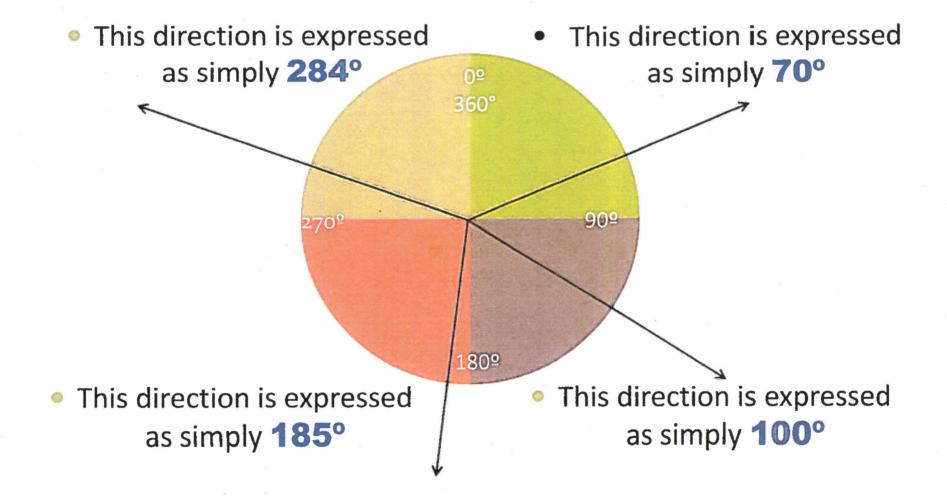

BLM processing fee for each amendment. The amendments must be received by BLM within 30 days of your receipt of this notice. If the amendments are not received within the 30-day timeframe the mining claims will be declared null and void.

If additional information is required, please contact Brent Squires at 602-417-9397. Please include your AMC serial number(s) on all correspondence.

.

frem for

Lucas Lucero Deputy State Director Lands, Minerals and Energy Division

Enclosure

.

# Why is the position of your claim so important?

As you can see in this map:
<u>Claim 1, is in all 4 quarter</u> sections.

- <u>Claim 2,</u> is in the NE1/4,
   SW1/4 & SE1/4.
- <u>Claim 3,</u> is in the
   **& SE1/4**.

All 3 have the same tie in data. All 3 have the same dimensions.



# North Azimuth...



# **Quadrant and Bearing...**



# Alternative tie in points:

- 43 CFR 3832.12 When I record a mining claim or site, how do I describe the lands I have claimed? (2)(i)(B)...tying the description to a:
- Natural object,
- Permanent monument,
- Topographic,
- Hydrographic, or
- Man-made feature.

Metes and Bounds: (note: this is after providing a tie in to the Northwest corner of the claim.)

Commonly used

with lode claims

- Beginning at the Northwest corner,
- go 600 feet in a S 70<sup>o</sup> E direction to the Northeast corner,
- thence 1500 feet in a S 20<sup>o</sup> W direction to the Southeast corner,
- thence 600 feet in a N 70<sup>o</sup> W direction to the Southwest corner,
- thence 1500 feet in a N 20<sup>o</sup> E direction to the Northwest corner and point of beginning.

# A