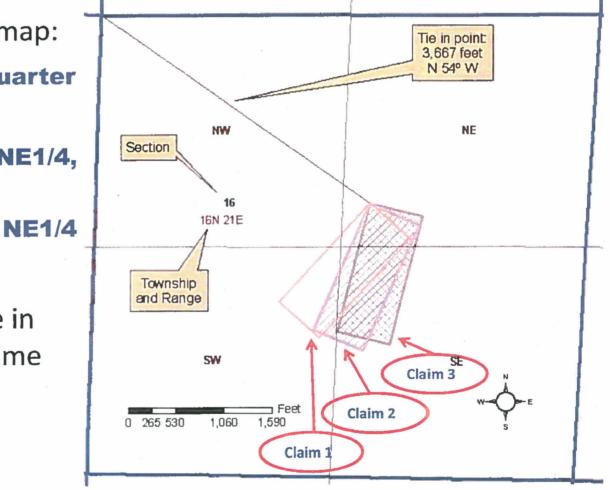

# Why is the position of your claim so important?

As you can see in this map:

- <u>Claim 1, is in all 4 quarter</u> sections.
- <u>Claim 2,</u> is in the NE1/4,
   SW1/4 & SE1/4.
- <u>Claim 3,</u> is in the
   **& SE1/4**.

All 3 have the same tie in data. All 3 have the same dimensions.